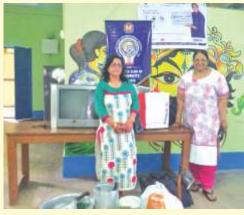

Alliance Club of Jagriti, District 101 donated a color tv, 100pcs of sanitary napkins. Big utensils, biscuits, frooti, three bags of clothes and two bags of wall posters at Sukanya home.

MULTIPLE COUNCIL CHAIRMAN (EAST) ALLY RAJESH JADAV