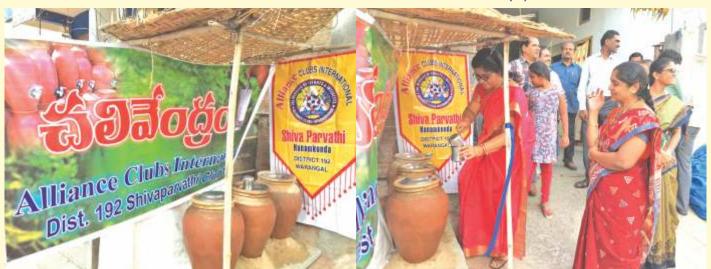

## SERVICE ACTIVITIES OF DISTRICT 192(S)

Allaince Clubs of Shivaparvathy, District 192 organized a 'World Water Day Program".

Allaince Clubs of Shivaparvathy, District 192 distributed books to the girl students.

Allaince Clubs of Shivaparvathy, District 192 distributed books to the girl students.