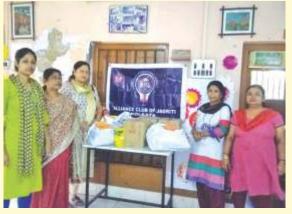

Alliance Club of Jagriti, District 101 donated a color tv, 100pcs of sanitary napkins. Big utensils, biscuits, frooti, three bags of clothes and two bags of wall posters at Sukanya home.

MULTIPLE COUNCIL CHAIRMAN (EAST) ALLY RAJESH JADAV