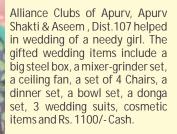

MULTIPLE COUNCIL CHAIRMAN (NORTH) ALLY KAMAL KANT VERMA

Alliance Clubs of Shikhar, Praveen & Kalyan, Dist.107 celebrated Ram Navami at a Kushthashram. They donated two tins of refined oil, 25 kg. bags of Rice and wheat flour, 50 bottles of hair oil, 124 packets of washing powder, and 90 packets of Taja Tea to the inmates. The gifted wedding items include steel box, dinner set, box set, clothes, cooker, etc.

Alliance Club of Pragati, Dist.107 helped in wedding of a needy girl. The gifted wedding items include sarees, trolley bag, jewelerry etec.

Alliance Clubs of Shikhar, Praveen & Kalyan, Dist.107 items include steel box, dinner set, box set, clothes, cooker, etc.