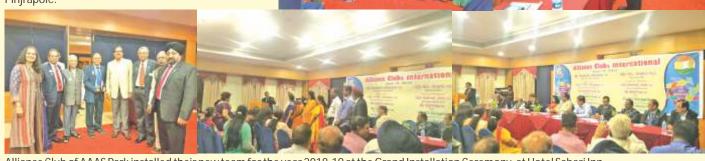

Alliance Club of AAAS Park installed their new team for the year 2018-19 at the Grand Installation Ceremony at Hotel Sabari Inn.

Alliance clubs International, District 170 conducted its 4th Cabinet meeting. Ally Kantilal D Shah's birthday was also celebrated in this program