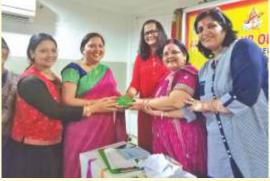

#### PAGE NO. 19

दिव्यांग कन्याओं को मिला रवरोजगार

का मौका, अलायंस ने दी सिलाई मशीन

अलाईस क्लब इंटरनैशनल शुरु करेगा

50%

एम्बुलैंस सेवाः अशोक पुरी

बिरो रिपोर्टर 'सुरल अनार्यस क्लब की ओर से थिधवा महिलाओं को सिलाई महीने वितरित की गई। इस अवसर पर राजेशमर्ड, अमीकमर्ड और पुनील कापडिया उपस्थित क्षे।