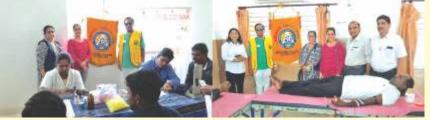

Alliance Club of Hansini, District 170 celebrated Mahavir Jayanti by donating medicines & feeding cows at Pinjrapole.

Alliance Club of Royal Elite, District 170 conducted a project of Blood donation, stem cell collection and blood grouping today at Shrine of Our Lady of Good Health & St. Thomas The Apostle.