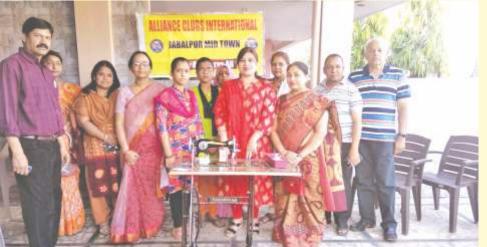

#### PAGE NO. 19

दिव्यांग कन्याओं को मिला रवरोजगार

का मौका, अलायंस ने दी सिलाई मशीन

अलाईस क्लब इंटरनैशनल शुरु करेगा

50%

एम्बुलैंस सेवाः अशोक पुरी

बिरो रिपोर्टर 'सुरल अनार्यस क्लब की ओर से थिधवा महिलाओं को सिलाई महीने वितरित की गई। इस अवसर पर राजेशमर्ड, अमीकमर्ड और पुनील कापडिया उपस्थित क्षे।