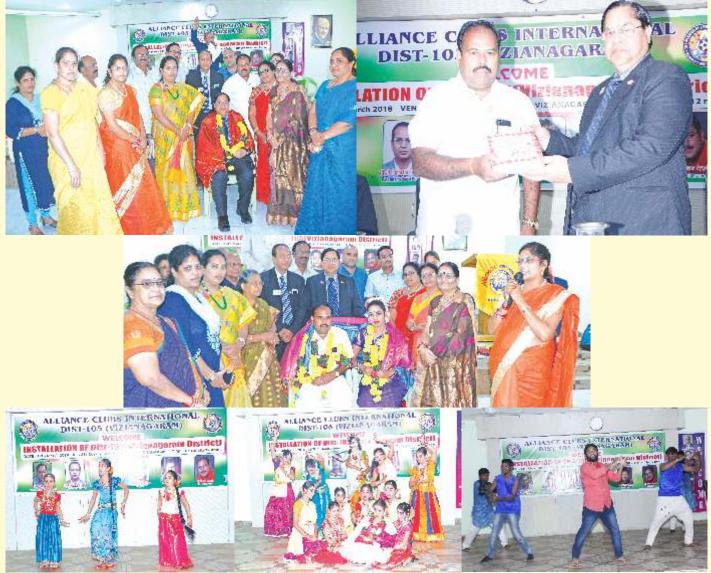

### **INSTALLATION CEREMONY OF DISTRICT 105(S)**

Alliance Clubs international, District 105 conducted its Installation Ceremony on 12th March at Viziangram. Dg Ally Guru Prasad and his cabinet was installed by Founder President Ally Satish Lakhotia. Second International Vice President Ally VVSS Sarma also attended the program. A dance festival on this occasion was organized there.