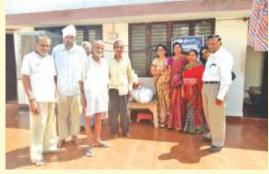

MULTIPLE COUNCIL CHAIRMAN (NORTH) ALLY KAMAL KANT VERMA

Alliance Clubs of Shikhar, Praveen & Kalyan, Dist.107 celebrated Ram Navami at a Kushthashram. They donated two tins of refined oil, 25 kg. bags of Rice and wheat flour, 50 bottles of hair oil, 124 packets of washing powder, and 90 packets of Taja Tea to the inmates. The gifted wedding items include steel box, dinner set, box set, clothes, cooker, etc.

Alliance Club of Pragati, Dist.107 helped in wedding of a needy girl. The gifted wedding items include sarees, trolley bag, jewelerry etec.

Alliance Clubs of Shikhar, Praveen & Kalyan, Dist.107 items include steel box, dinner set, box set, clothes, cooker, etc.