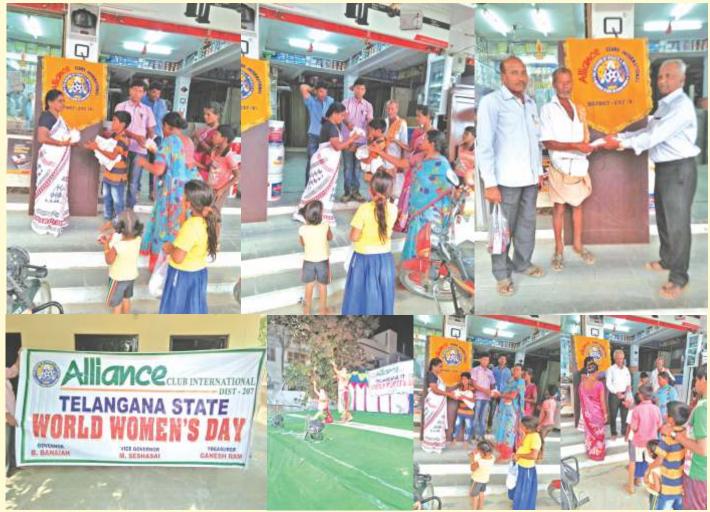

Alliance Club of Faridabad Green, District 150 conducted a 'Beti Bachao Beti Padao'. They honored the parents of a girl child & presented gifts to them.

Alliance Club of Faridabad Arogya, District 150 took part in a seminar on 'Womens Day'. Ally Asha Mishra, Ally Puneet Mishra & ally K G Aggarwal took part and presented their valuable specch.

Alliance Clubs International, District 110 celebrated 'Women's Day' at Viveka School in Mugaltur.

#### PAGE NO. 13

Alliance Clubs International, District 110 & District 161 conducted a joint cabinet meeting.

Alliance Clubs International, District 110 & District 161 visited the Mpl Elementary school and celebrated some successful women on the occasion of 'Women's Day'. Sweets were distributed among the school children.

### SERVICE ACTIVITIES OF DISTRICT 132(S)

Alliance clubs International, District 132 celebrated 'Women Day'.

Alliance Club of Malligai, District 132 celebrated 'Ugadi'.

Alliance Club of Malligai, District 132 celebrated Women's Day. SERVICE ACTIVITY OF DISTRICT 161(S)