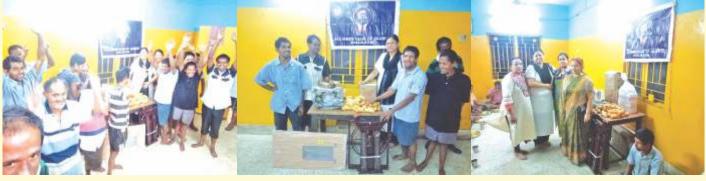

## SERVICE ACTIVITIES OF DISTRICT 101(E)

Alliance Club of Jagriti, District 101 donated 3 cartons of biscuits, 10 bags of rice and two bags of clothes at Bodhyan in Behala. This project was sponsored by Ally Sunita Shaw.

Alliance Club of Jagriti, District 101 donated a sewing machine, new clothes, biscuits, frooti and provided dinner also at Prabatak Sangh Home in Salt Lake. This project was sponsored by Ally Sunita Shaw and Ally Anjana Mehrotra.