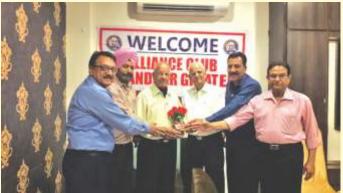

## SERVICE ACTIVITY OF DISTRICT 126(N)

Alliance Club of Jalandhar Victory, District 126 organized a DG visit in their club.DG Ally N.N Joshi visited the club & honored the members with pins

PAGE NO. 10

SERVICE ACTIVITY OF DISTRICT 150(N)