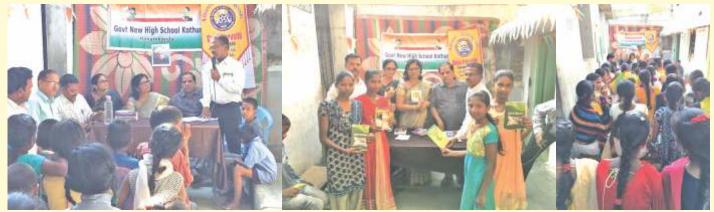

## SERVICE ACTIVITIES OF DISTRICT 192(S)

Allaince Clubs of Shivaparvathy, District 192 organized a 'World Water Day Program".

Allaince Clubs of Shivaparvathy, District 192 distributed books to the girl students.

Allaince Clubs of Shivaparvathy, District 192 distributed books to the girl students.