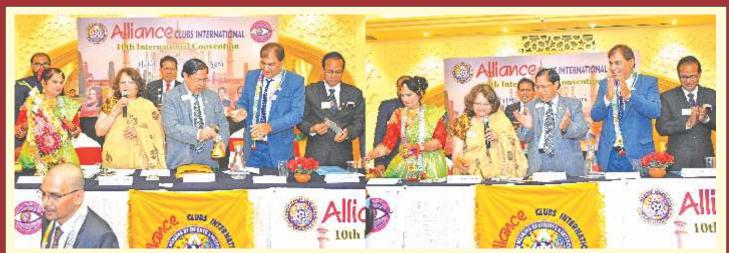

### From the desk of International Treasurer...... Ally VVSS Sarma

Dear Ally. Members,

First of all my heartfelt congratulations to all the members of Alliance family for making 10th International Convention a grand success. Congratulations to our International President Ally Kamalji and her entire team of officers for successful completion of Allianistic Year 2017-2018. Our President's Slogan is Celebrate Allianisam. Yes really we all enjoyed this year in every occasion by celebrating Allianism, fellowship and joy of sharing. Further I congratulate the elected and installed leaders, Ally Bhupendra Chahwala, International President, Ally Dr. Aswani Gupta, International Vice President 1st and Ally K.G. Agarwal International Vice President 3rd and also I thank to all the International Directors who have elected from their respective multiples and taken oath in the convention. Under the able leadership of Ally Bhupendra, we the new team for the year 2018 – 19 will work together and make the organization supreme in the world. My sincere thanks to one and all for the support extended to me as International Treasurer for the year 2017-18.

### **INSTALLATION CEREMONY OF DISTRICT 105(S)**

Alliance Clubs international, District 105 conducted its Installation Ceremony on 12th March at Viziangram. Dg Ally Guru Prasad and his cabinet was installed by Founder President Ally Satish Lakhotia. Second International Vice President Ally VVSS Sarma also attended the program. A dance festival on this occasion was organized there.