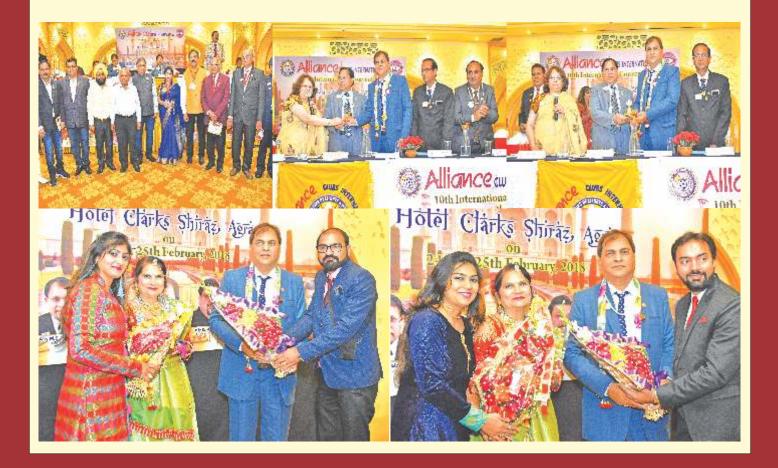

## **INSTALLATION CEREMONY OF DISTRICT 140(W)**

Alliance Clubs international, District 140 installed their new Cabinet for the year 2018-19 at Nawalgarh. International President Ally Bhupendra Chahwala installed District Governor Ally Dr. Rajendra Prasad Sharma and his entire team . All the District Dignitaries & Members attended the Program. It was a wonderful program.

## INSTALLATION CEREMONY OF DISTRICT 141(W)

Alliance Clubs international, District 141 conducted its Cabinet Installation Ceremony on 1st April, 2018. Ally Bhupendra Chahwala, First Lady ally Hema Chahwala, MCC West Ally Rajesh Chahwala, International secretary Ally Rajiv Kapoor, International Director Ally Puneet Mishra attended the program.Dg and his team was installed in wonderful ceremony by Ally Puneet Mishra.The program was amazing and grand.

## **INSTALLATION CEREMONY OF DISTRICT 170(S)**

Alliance Clubs international, District 170 installed New DG for the Year Ally M L Gupta and his team on 1st April, 2018 at Hotel Sabari Inn. Second International Vice President Ally VVSS Sarma, International director Ally Rakesh Jain installed the District team and club teams respectively. Ally Kantilal Shah & Ally Rajiv Vora released the district directory and whole year planner respectively.

### **INSTALLATION CEREMONY OF DISTRICT 105(S)**

Alliance Clubs international, District 105 conducted its Installation Ceremony on 12th March at Viziangram. Dg Ally Guru Prasad and his cabinet was installed by Founder President Ally Satish Lakhotia. Second International Vice President Ally VVSS Sarma also attended the program. A dance festival on this occasion was organized there.