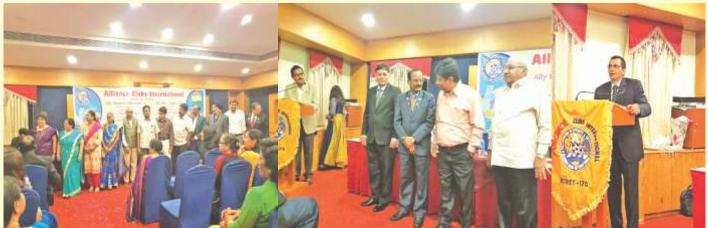

# Glimpses of Installation Ceremony of International President Ally Bhupendra Chahwala

PAGE NO. 03

Ally Bhupendra Chahwala International President (2018-19)

My dear dedicated Ally...

I would like to welcome Allianistic new year 2018/19 with to much hope, faith and trust. I also welcome to all the Leaders of club level to International level and all members with the ambition of great selfless dedication. Greetings and Best Of Luck for successful tenure to all leaders..