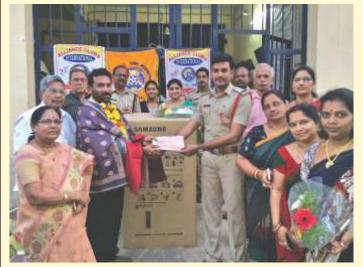

## SERVICE ACTIVITIES OF DISTRICT 101(E)

Alliance Club of Jagriti, District 101 donated 3 cartons of biscuits, 10 bags of rice and two bags of clothes at Bodhyan in Behala. This project was sponsored by Ally Sunita Shaw.

Alliance Club of Jagriti, District 101 donated a color tv, 100pcs of sanitary napkins. Big utensils, biscuits, frooti, three bags of clothes and two bags of wall posters at Sukanya home.

MULTIPLE COUNCIL CHAIRMAN (EAST) ALLY RAJESH JADAV