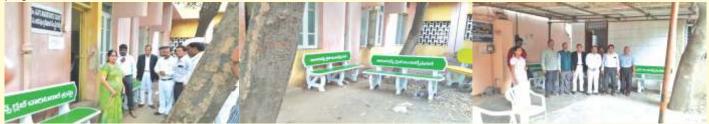

SERVICE ACTIVITIES OF DISTRICT 106(S)

Alliance Clubs International, District 106 inaugurated a Drinking Water Project. Past President Ally P. Subba Rao & other dignitaries attended the program.

Alliance Club Kakinada Charitable Trust, District 106 provided 10 Cement Concrete Benches at Court 06 Complex Kakinada at various places for the purpose of clients. This program was Inaugurated by District Judge Smt Gayathry. President Ally P. Subba Rao, ID Ally Sri Ram Sidhanthi, Secretary Ally Ch. Satyanarayana, Ally Sankar Rao, other Judges, Bar Committee Members, Advocates and Public participated in this program.