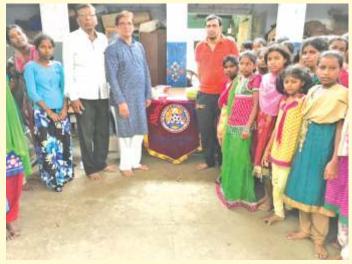

#### PAGE NO. 19

दिव्यांग कन्याओं को मिला रवरोजगार

का मौका, अलायंस ने दी सिलाई मशीन

अलाईस क्लब इंटरनैशनल शुरु करेगा

50%

एम्बुलैंस सेवाः अशोक पुरी

बिरो रिपोर्टर 'सुरल अनार्यस क्लब की ओर से थिधवा महिलाओं को सिलाई महीने वितरित की गई। इस अवसर पर राजेशमर्ड, अमीकमर्ड और पुनील कापडिया उपस्थित क्षे।