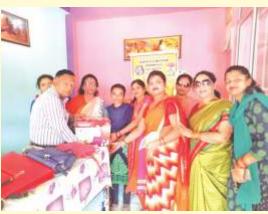

#### PAGE NO. 19

दिव्यांग कन्याओं को मिला रवरोजगार

का मौका, अलायंस ने दी सिलाई मशीन

अलाईस क्लब इंटरनैशनल शुरु करेगा

50%

एम्बुलैंस सेवाः अशोक पुरी

बिरो रिपोर्टर 'सुरल अनार्यस क्लब की ओर से थिधवा महिलाओं को सिलाई महीने वितरित की गई। इस अवसर पर राजेशमर्ड, अमीकमर्ड और पुनील कापडिया उपस्थित क्षे।