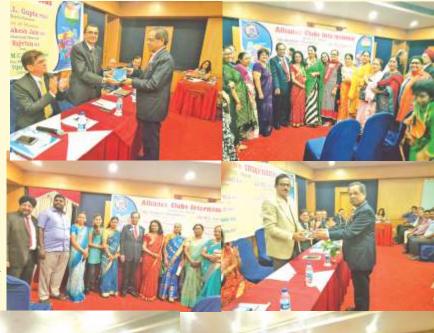

# Glimpses of Installation Ceremony of International President Ally Bhupendra Chahwala

PAGE NO. 03

Ally Bhupendra Chahwala International President (2018-19)

My dear dedicated Ally...

I would like to welcome Allianistic new year 2018/19 with to much hope, faith and trust. I also welcome to all the Leaders of club level to International level and all members with the ambition of great selfless dedication. Greetings and Best Of Luck for successful tenure to all leaders..

### **INSTALLATION CEREMONY OF DISTRICT 105(S)**

Alliance Clubs international, District 105 conducted its Installation Ceremony on 12th March at Viziangram. Dg Ally Guru Prasad and his cabinet was installed by Founder President Ally Satish Lakhotia. Second International Vice President Ally VVSS Sarma also attended the program. A dance festival on this occasion was organized there.