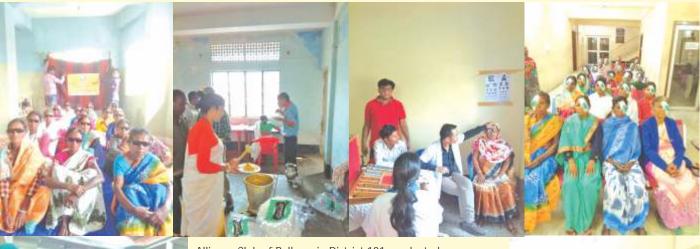

Alliance Club of Jagriti, District 101 donated 4 bags of clothes, 2 cartons of biscuits, chips, slice cakes and litchi juice in Prabhatak Sang Home in Salt Lake.

Alliance Club of Ballygunj , District 101 conducted a mega eye operation camp at Assam. Total 40 patients were operated successfully at Guwahati Eye Hospital The entire activity is sponsored by Ally K K Agarwal.