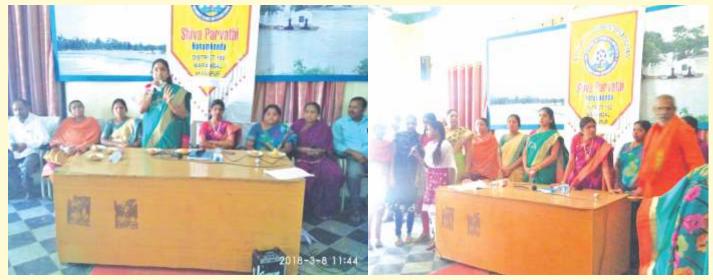

## SERVICE ACTIVITIES OF DISTRICT 192(S)

Allaince Clubs of Shivaparvathy, District 192 organized a 'World Water Day Program".

Allaince Clubs of Shivaparvathy, District 192 distributed books to the girl students.

Allaince Clubs of Shivaparvathy, District 192 distributed books to the girl students.