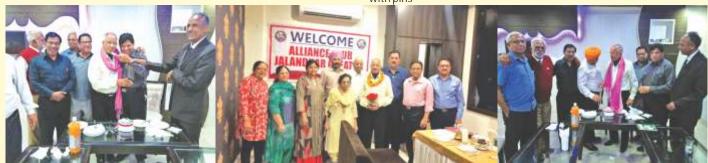

### **INSTALLATION CEREMONY OF DISTRICT 105(S)**

Alliance Clubs international, District 105 conducted its Installation Ceremony on 12th March at Viziangram. Dg Ally Guru Prasad and his cabinet was installed by Founder President Ally Satish Lakhotia. Second International Vice President Ally VVSS Sarma also attended the program. A dance festival on this occasion was organized there.