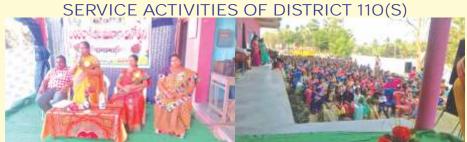

Alliance Clubs International, District 110 celebrated 'Women's Day' at Viveka School in Mugaltur.

#### PAGE NO. 13

Alliance Clubs International, District 110 & District 161 conducted a joint cabinet meeting.

Alliance Clubs International, District 110 & District 161 visited the Mpl Elementary school and celebrated some successful women on the occasion of 'Women's Day'. Sweets were distributed among the school children.