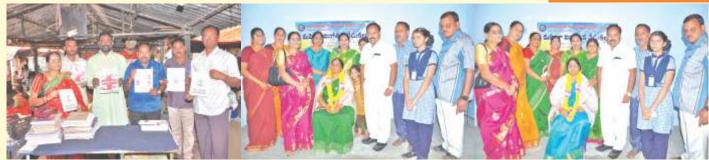

# Glimpses of Installation Ceremony of International President Ally Bhupendra Chahwala

PAGE NO. 03

Ally Bhupendra Chahwala International President (2018-19)

My dear dedicated Ally...

I would like to welcome Allianistic new year 2018/19 with to much hope, faith and trust. I also welcome to all the Leaders of club level to International level and all members with the ambition of great selfless dedication. Greetings and Best Of Luck for successful tenure to all leaders..