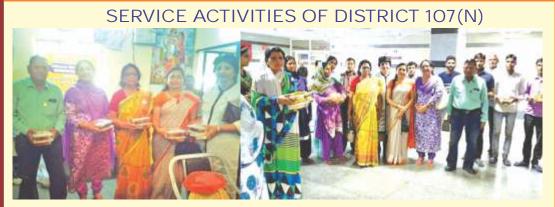

### NORTH MULTIPLE

Alliance Club of Nistha, Dist.107 distributed food packets to the cancer patients at Cancer Ward of KG Medical College Chowk, Lucknow.

Alliance Club of Rudraksh, Dist. 107 distributed Wheat, Rice ,Pulses ,Vegetables & medicines to the inmates of Old Age Home.

MULTIPLE COUNCIL CHAIRMAN (NORTH) ALLY KAMAL KANT VERMA

Alliance Clubs of Shikhar, Praveen & Kalyan, Dist.107 celebrated Ram Navami at a Kushthashram. They donated two tins of refined oil, 25 kg. bags of Rice and wheat flour, 50 bottles of hair oil, 124 packets of washing powder, and 90 packets of Taja Tea to the inmates. The gifted wedding items include steel box, dinner set, box set, clothes, cooker, etc.